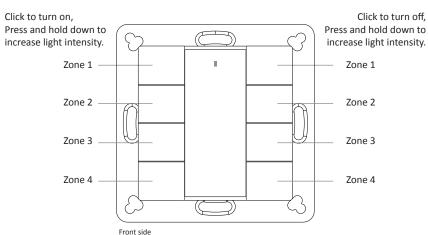

Back side

- Control 4 zones of RF receiver
- Single colour controller
- Compatible with all universal series RF receivers
- 1 receiver can be paired by max 8 different remote controls.
- Protection class: IP20

#### Pair with RF Receiver:

- 1.Click "Learning" key on RF receiver.
- 2. Click ON or OFF button on RF remote.
- 3. The LED lights connected with the receiver will flicker once when successfully paired.

## Delete the pairing:

Hold down the "**Learning**" key button on the receiver for 4 seconds until the connected LED light on receiver flickers twice, indicating it is deleted.

The key part of this controller is a universal, extremely rotary standard switch element that can be integrated in numerous frames by different manufactures as below list: