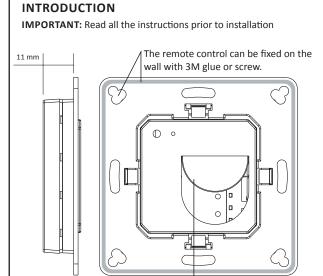

### **INSTALLATION**

#### Pair with RF Receiver:

- 1.Click "Learning" key on RF receiver.
- 2. Click ON or OFF button on RF remote.
- 3. The LED lights connected with the receiver will flicker once when successfully paired.

## Delete the pairing:

Hold down the "**Learning**" key button on the receiver for 4 seconds until the connected LED light on receiver flickers twice, indicating it is deleted.

The key part of this controller is a universal, extremely rotary standard switch element that can be integrated in numerous frames by different manufactures as below list: